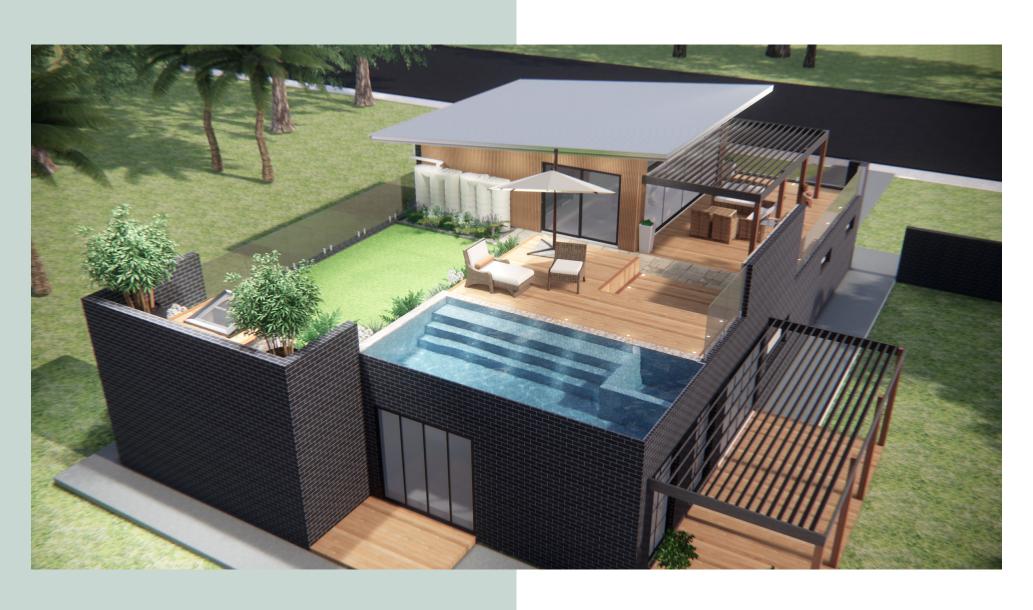

Well look no further... From the creators and expert specialists in green roof design, Auswide Building & Construction is proud to release "SKYGARDEN"

Innovative, fresh and green, it's the new leader in home design construction that exposes the lost space housed by conventional roof design. Swapping out the old with the new, it boasts a robust green space, panoramic views, seamless connects between indoor and outdoor spaces evoking welcomed emotions complimenting the sense of place into your own home. With so much space never before available we can tailor the SKYGARDEN to compliment any lifestyle.

Sourcing the latest in 3D modelling software and partnering with Australia's leading 3D modelling software we generate custom 3D walkthroughs of your home long before the construction phase begins. This allows you to gain a complete understanding of the relationship between flow, space, emotion and the aesthetics of your family home. No more guessing, no more unexpected construction costs that constantly floods 2D design documentation.

## SKYGARDEN

"Skygarden rooftop can be designed into any style of home"